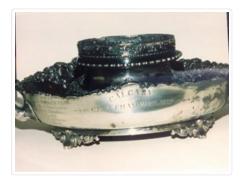

## Loving Cup

https://archives.whyte.org/en/permalink/artifact103.09.1004

| Title:            | Loving Cup                                                                                                                                                                                                                                                                                                                             |
|-------------------|----------------------------------------------------------------------------------------------------------------------------------------------------------------------------------------------------------------------------------------------------------------------------------------------------------------------------------------|
| Date:             | 1902                                                                                                                                                                                                                                                                                                                                   |
| Material:         | metal                                                                                                                                                                                                                                                                                                                                  |
| Description:      | Fancy trophy stand with handles, rococo trim all edges, feet, inside base.<br>Turned wood handles 9.0 on 5.5 metal arms, each side. Inside stand 12.0<br>high x 12.5 dia. Engraved on side "Calgary City Championship 1902 won<br>by C.P.R. Hockey Club" with seven names. On bottom "Simpson Hall<br>Miller & Co. quadrule place C51" |
| Subject:          | sports                                                                                                                                                                                                                                                                                                                                 |
|                   | winter                                                                                                                                                                                                                                                                                                                                 |
|                   | hockey                                                                                                                                                                                                                                                                                                                                 |
| Credit:           | Gift of Forrest (Pat) Oliver Brewster, Banff, 1966                                                                                                                                                                                                                                                                                     |
| Catalogue Number: | 103.09.1004                                                                                                                                                                                                                                                                                                                            |