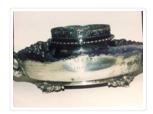

## Loving Cup

https://archives.whyte.org/en/permalink/artifact103.09.1004

| Title:            | Loving Cup                                                                                                                                                                                                                                                                                                                             |
|-------------------|----------------------------------------------------------------------------------------------------------------------------------------------------------------------------------------------------------------------------------------------------------------------------------------------------------------------------------------|
| Date:             | 1902                                                                                                                                                                                                                                                                                                                                   |
| Material:         | metal                                                                                                                                                                                                                                                                                                                                  |
| Description:      | Fancy trophy stand with handles, rococo trim all edges, feet, inside base.<br>Turned wood handles 9.0 on 5.5 metal arms, each side. Inside stand 12.0<br>high x 12.5 dia. Engraved on side "Calgary City Championship 1902 won<br>by C.P.R. Hockey Club" with seven names. On bottom "Simpson Hall<br>Miller & Co. quadrule place C51" |
| Subject:          | sports                                                                                                                                                                                                                                                                                                                                 |
|                   | winter                                                                                                                                                                                                                                                                                                                                 |
|                   | hockey                                                                                                                                                                                                                                                                                                                                 |
| Credit:           | Gift of Forrest (Pat) Oliver Brewster, Banff, 1966                                                                                                                                                                                                                                                                                     |
| Catalogue Number: | 103.09.1004                                                                                                                                                                                                                                                                                                                            |