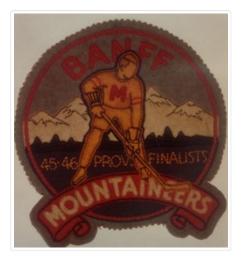

## **Athletic Patch**

https://archives.whyte.org/en/permalink/artifact103.09.1029

| . ,               | <b>C</b>                                                                                                                                                                                                                                                                                                          |
|-------------------|-------------------------------------------------------------------------------------------------------------------------------------------------------------------------------------------------------------------------------------------------------------------------------------------------------------------|
| Title:            | Athletic Patch                                                                                                                                                                                                                                                                                                    |
| Date:             | 1945 – 1946                                                                                                                                                                                                                                                                                                       |
| Material:         | fibre                                                                                                                                                                                                                                                                                                             |
| Dimensions:       | 16.5 x 14.2 cm                                                                                                                                                                                                                                                                                                    |
| Description:      | Yellow felt ice hockey player, red "M" on sweater appliqued against<br>background of mountains and trees, contained in large, round patch.<br>"Banff" in red arced behind player's head. "Mountaineers" in white on red<br>motto banner flowing across bottom of patch. Details accented by<br>machine stitching. |
| Subject:          | sports                                                                                                                                                                                                                                                                                                            |
|                   | winter                                                                                                                                                                                                                                                                                                            |
|                   | hockey                                                                                                                                                                                                                                                                                                            |
|                   | Banff Mountaineers                                                                                                                                                                                                                                                                                                |
| Credit:           | Gift of Hilda Stuckert, Banff, 1984                                                                                                                                                                                                                                                                               |
| Catalogue Number: | 103.09.1029                                                                                                                                                                                                                                                                                                       |