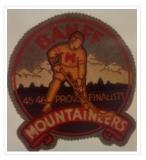

## **Athletic Patch**

https://archives.whyte.org/en/permalink/artifact103.09.1029

| . ,               | <b>C</b>                                                                                                                                                                                                                                                                                                          |
|-------------------|-------------------------------------------------------------------------------------------------------------------------------------------------------------------------------------------------------------------------------------------------------------------------------------------------------------------|
| Title:            | Athletic Patch                                                                                                                                                                                                                                                                                                    |
| Date:             | 1945 – 1946                                                                                                                                                                                                                                                                                                       |
| Material:         | fibre                                                                                                                                                                                                                                                                                                             |
| Dimensions:       | 16.5 x 14.2 cm                                                                                                                                                                                                                                                                                                    |
| Description:      | Yellow felt ice hockey player, red "M" on sweater appliqued against<br>background of mountains and trees, contained in large, round patch.<br>"Banff" in red arced behind player's head. "Mountaineers" in white on red<br>motto banner flowing across bottom of patch. Details accented by<br>machine stitching. |
| Subject:          | sports                                                                                                                                                                                                                                                                                                            |
|                   | winter                                                                                                                                                                                                                                                                                                            |
|                   | hockey                                                                                                                                                                                                                                                                                                            |
|                   | Banff Mountaineers                                                                                                                                                                                                                                                                                                |
| Credit:           | Gift of Hilda Stuckert, Banff, 1984                                                                                                                                                                                                                                                                               |
| Catalogue Number: | 103.09.1029                                                                                                                                                                                                                                                                                                       |