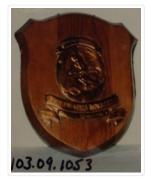

## Athletic Plaque

https://archives.whyte.org/en/permalink/artifact103.09.1053

| Title:            | Athletic Plaque                                                                                                                                                                                                                                                                           |
|-------------------|-------------------------------------------------------------------------------------------------------------------------------------------------------------------------------------------------------------------------------------------------------------------------------------------|
| Date:             | 1945 – 1955                                                                                                                                                                                                                                                                               |
| Material:         | wood; metal                                                                                                                                                                                                                                                                               |
| Dimensions:       | 27.0 x 22.0 cm                                                                                                                                                                                                                                                                            |
| Description:      | Wooden plaque in shape of a shield. A copper oval with a woman skier<br>repoussed, facing to the left, is centered on the plaque. A copper ribbon<br>over the central piece reads "Margaret Morrison" and a larger ribbon<br>below with "Junior Girls Downhill" and names etched into it. |
| Subject:          | sports                                                                                                                                                                                                                                                                                    |
|                   | winter                                                                                                                                                                                                                                                                                    |
|                   | skiing                                                                                                                                                                                                                                                                                    |
|                   | Junior Girls Downhill                                                                                                                                                                                                                                                                     |
| Credit:           | Gift of Lorna Munck, 1976                                                                                                                                                                                                                                                                 |
| Catalogue Number: | 103.09.1053                                                                                                                                                                                                                                                                               |
|                   |                                                                                                                                                                                                                                                                                           |