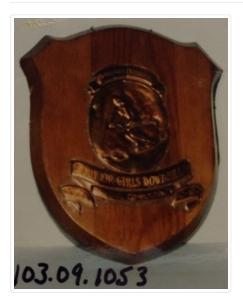

## Athletic Plaque

https://archives.whyte.org/en/permalink/artifact103.09.1053

| Title:            | Athletic Plaque                                                                                                                                                                                                                                                                           |
|-------------------|-------------------------------------------------------------------------------------------------------------------------------------------------------------------------------------------------------------------------------------------------------------------------------------------|
| Date:             | 1945 – 1955                                                                                                                                                                                                                                                                               |
| Material:         | wood; metal                                                                                                                                                                                                                                                                               |
| Dimensions:       | 27.0 x 22.0 cm                                                                                                                                                                                                                                                                            |
| Description:      | Wooden plaque in shape of a shield. A copper oval with a woman skier<br>repoussed, facing to the left, is centered on the plaque. A copper ribbon<br>over the central piece reads "Margaret Morrison" and a larger ribbon<br>below with "Junior Girls Downhill" and names etched into it. |
| Subject:          | sports                                                                                                                                                                                                                                                                                    |
|                   | winter                                                                                                                                                                                                                                                                                    |
|                   | skiing                                                                                                                                                                                                                                                                                    |
|                   | Junior Girls Downhill                                                                                                                                                                                                                                                                     |
| Credit:           | Gift of Lorna Munck, 1976                                                                                                                                                                                                                                                                 |
| Catalogue Number: | 103.09.1053                                                                                                                                                                                                                                                                               |
|                   |                                                                                                                                                                                                                                                                                           |