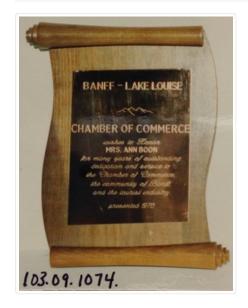

## **Research Collections**

https://archives.whyte.org/en/permalink/artifact103.09.1074

| Title:            | Achievement Plaque                                                                                                                                                                                                                                                                                                                        |
|-------------------|-------------------------------------------------------------------------------------------------------------------------------------------------------------------------------------------------------------------------------------------------------------------------------------------------------------------------------------------|
| Date:             | 1970                                                                                                                                                                                                                                                                                                                                      |
| Material:         | wood; metal                                                                                                                                                                                                                                                                                                                               |
| Dimensions:       | 28.8 x 22.5 cm                                                                                                                                                                                                                                                                                                                            |
| Description:      | Light wooden plaque with simulated rolled paper top and bottom has a rectangular copper coloured metal plaque centered. Inscribed "Banff Lake Louise Chamber of Commerce wishes to honor Mrs. Ann Boon for many years of outstanding dedication and service to the Chamber of Commerce, the community of Banff, and the tourist industry. |
| Subject:          | towns                                                                                                                                                                                                                                                                                                                                     |
|                   | Banff                                                                                                                                                                                                                                                                                                                                     |
|                   | Lake Louise                                                                                                                                                                                                                                                                                                                               |
|                   | Chamber of Commerce                                                                                                                                                                                                                                                                                                                       |
|                   | Ann Boon                                                                                                                                                                                                                                                                                                                                  |
|                   | tourism                                                                                                                                                                                                                                                                                                                                   |
| Credit:           | Gift of Ann Boon, 1975                                                                                                                                                                                                                                                                                                                    |
| Catalogue Number: | 103.09.1074                                                                                                                                                                                                                                                                                                                               |