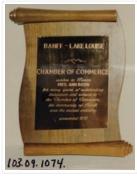

## **Research Collections**

https://archives.whyte.org/en/permalink/artifact103.09.1074

| Title:            | Achievement Plaque                                                                                                                                                                                                                                                                                                                        |
|-------------------|-------------------------------------------------------------------------------------------------------------------------------------------------------------------------------------------------------------------------------------------------------------------------------------------------------------------------------------------|
| Date:             | 1970                                                                                                                                                                                                                                                                                                                                      |
| Material:         | wood; metal                                                                                                                                                                                                                                                                                                                               |
| Dimensions:       | 28.8 x 22.5 cm                                                                                                                                                                                                                                                                                                                            |
| Description:      | Light wooden plaque with simulated rolled paper top and bottom has a rectangular copper coloured metal plaque centered. Inscribed "Banff Lake Louise Chamber of Commerce wishes to honor Mrs. Ann Boon for many years of outstanding dedication and service to the Chamber of Commerce, the community of Banff, and the tourist industry. |
| Subject:          | towns                                                                                                                                                                                                                                                                                                                                     |
|                   | Banff                                                                                                                                                                                                                                                                                                                                     |
|                   | Lake Louise                                                                                                                                                                                                                                                                                                                               |
|                   | Chamber of Commerce                                                                                                                                                                                                                                                                                                                       |
|                   | Ann Boon                                                                                                                                                                                                                                                                                                                                  |
|                   | tourism                                                                                                                                                                                                                                                                                                                                   |
| Credit:           | Gift of Ann Boon, 1975                                                                                                                                                                                                                                                                                                                    |
| Catalogue Number: | 103.09.1074                                                                                                                                                                                                                                                                                                                               |