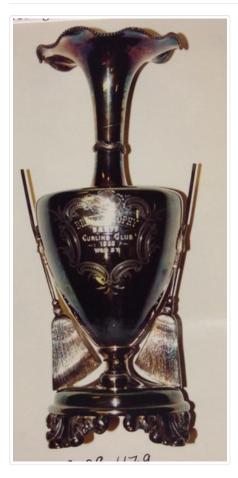

https://archives.whyte.org/en/permalink/artifact103.09.1179

| Title:            | Loving Cup                                                                                                                                                                                                                                                                                                                                           |
|-------------------|------------------------------------------------------------------------------------------------------------------------------------------------------------------------------------------------------------------------------------------------------------------------------------------------------------------------------------------------------|
| Date:             | 1899 – 1900                                                                                                                                                                                                                                                                                                                                          |
| Material:         | metal                                                                                                                                                                                                                                                                                                                                                |
| Dimensions:       | 31.0 cm                                                                                                                                                                                                                                                                                                                                              |
| Description:      | One sliver plated trophy inscribed: "Brett Trophy. Banff Curling Club.<br>1900. Won by". Vase-shaped with curling rock on front of base, curling<br>brooms on either side, and flared opening. Back of trophy has etched<br>scene of seven curlers in traditional Scottish dress playing a game<br>outdoors with a tree and mountains in background. |
| Subject:          | sports                                                                                                                                                                                                                                                                                                                                               |
|                   | curling                                                                                                                                                                                                                                                                                                                                              |
|                   | Banff Curling Club                                                                                                                                                                                                                                                                                                                                   |
|                   | Brett family                                                                                                                                                                                                                                                                                                                                         |
| Credit:           | Gift of Margaret Blackburn, Abbotsford, 2000                                                                                                                                                                                                                                                                                                         |
| Catalogue Number: | 103.09.1179                                                                                                                                                                                                                                                                                                                                          |