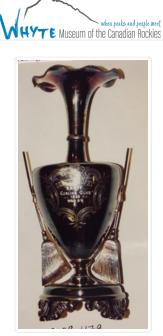

https://archives.whyte.org/en/permalink/artifact103.09.1179

| Title:            | Loving Cup                                                                                                                                                                                                                                                                                                                                           |
|-------------------|------------------------------------------------------------------------------------------------------------------------------------------------------------------------------------------------------------------------------------------------------------------------------------------------------------------------------------------------------|
| Date:             | 1899 – 1900                                                                                                                                                                                                                                                                                                                                          |
| Material:         | metal                                                                                                                                                                                                                                                                                                                                                |
| Dimensions:       | 31.0 cm                                                                                                                                                                                                                                                                                                                                              |
| Description:      | One sliver plated trophy inscribed: "Brett Trophy. Banff Curling Club.<br>1900. Won by". Vase-shaped with curling rock on front of base, curling<br>brooms on either side, and flared opening. Back of trophy has etched<br>scene of seven curlers in traditional Scottish dress playing a game<br>outdoors with a tree and mountains in background. |
| Subject:          | sports                                                                                                                                                                                                                                                                                                                                               |
|                   | curling                                                                                                                                                                                                                                                                                                                                              |
|                   | Banff Curling Club                                                                                                                                                                                                                                                                                                                                   |
|                   | Brett family                                                                                                                                                                                                                                                                                                                                         |
| Credit:           | Gift of Margaret Blackburn, Abbotsford, 2000                                                                                                                                                                                                                                                                                                         |
| Catalogue Number: | 103.09.1179                                                                                                                                                                                                                                                                                                                                          |