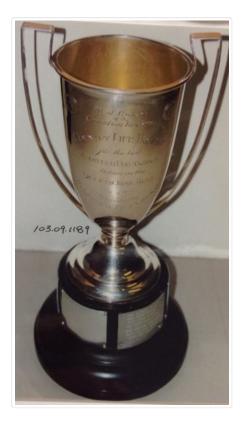

| Loving Cup                                                  |                                                                                                                                                                                                                                                                                                                                                                                                                                                                                                                |
|-------------------------------------------------------------|----------------------------------------------------------------------------------------------------------------------------------------------------------------------------------------------------------------------------------------------------------------------------------------------------------------------------------------------------------------------------------------------------------------------------------------------------------------------------------------------------------------|
| https://archives.whyte.org/en/permalink/artifact103.09.1189 |                                                                                                                                                                                                                                                                                                                                                                                                                                                                                                                |
| Title:                                                      | Loving Cup                                                                                                                                                                                                                                                                                                                                                                                                                                                                                                     |
| Date:                                                       | 1928 – 1929                                                                                                                                                                                                                                                                                                                                                                                                                                                                                                    |
| Material:                                                   | metal; wood                                                                                                                                                                                                                                                                                                                                                                                                                                                                                                    |
| Dimensions:                                                 | 46.0 x 21.5 cm                                                                                                                                                                                                                                                                                                                                                                                                                                                                                                 |
| Description:                                                | Two handled silver cup on black wooden base. Front of cup engraved:<br>"Trail Riders of the Canadian Rockies. COUNTRY LIFE TROPHY for the<br>best AMATEUR PHOTOGRAPH taken on the OFFICIAL TRAIL RIDE.<br>Presented by REGINALD TOWNSEND" Also stamped with two circular<br>Trail Riders emblems and manufacturer's mark: "BIRKS. STERLING" with<br>3 hallmarks and "11/23." Winner's names and dates engraved on back of<br>cup and on 5 plates attached to base, from 1929 to 1999 (at time of<br>donation). |
| Subject:                                                    | Trail Riders of the Canadian Rockies                                                                                                                                                                                                                                                                                                                                                                                                                                                                           |
|                                                             | Reginald Townsend                                                                                                                                                                                                                                                                                                                                                                                                                                                                                              |
|                                                             | photography                                                                                                                                                                                                                                                                                                                                                                                                                                                                                                    |
|                                                             | sports                                                                                                                                                                                                                                                                                                                                                                                                                                                                                                         |
|                                                             | riding                                                                                                                                                                                                                                                                                                                                                                                                                                                                                                         |
|                                                             | animals                                                                                                                                                                                                                                                                                                                                                                                                                                                                                                        |
|                                                             | horses                                                                                                                                                                                                                                                                                                                                                                                                                                                                                                         |
| Credit:                                                     | Gift of Trail Riders of the Canadian Rockies, Calgary, 2001                                                                                                                                                                                                                                                                                                                                                                                                                                                    |
| Catalogue Number:                                           | 103.09.1189                                                                                                                                                                                                                                                                                                                                                                                                                                                                                                    |
| luce a see a                                                |                                                                                                                                                                                                                                                                                                                                                                                                                                                                                                                |