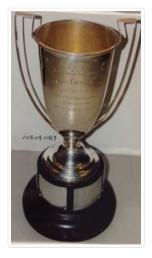

| Loving Cup                                                  |                                                                                                                                                                                                                                                                                                                                                                                                                                                                                                                |
|-------------------------------------------------------------|----------------------------------------------------------------------------------------------------------------------------------------------------------------------------------------------------------------------------------------------------------------------------------------------------------------------------------------------------------------------------------------------------------------------------------------------------------------------------------------------------------------|
| https://archives.whyte.org/en/permalink/artifact103.09.1189 |                                                                                                                                                                                                                                                                                                                                                                                                                                                                                                                |
| Title:                                                      | Loving Cup                                                                                                                                                                                                                                                                                                                                                                                                                                                                                                     |
| Date:                                                       | 1928 – 1929                                                                                                                                                                                                                                                                                                                                                                                                                                                                                                    |
| Material:                                                   | metal; wood                                                                                                                                                                                                                                                                                                                                                                                                                                                                                                    |
| Dimensions:                                                 | 46.0 x 21.5 cm                                                                                                                                                                                                                                                                                                                                                                                                                                                                                                 |
| Description:                                                | Two handled silver cup on black wooden base. Front of cup engraved:<br>"Trail Riders of the Canadian Rockies. COUNTRY LIFE TROPHY for the<br>best AMATEUR PHOTOGRAPH taken on the OFFICIAL TRAIL RIDE.<br>Presented by REGINALD TOWNSEND" Also stamped with two circular<br>Trail Riders emblems and manufacturer's mark: "BIRKS. STERLING" with<br>3 hallmarks and "11/23." Winner's names and dates engraved on back of<br>cup and on 5 plates attached to base, from 1929 to 1999 (at time of<br>donation). |
| Subject:                                                    | Trail Riders of the Canadian Rockies                                                                                                                                                                                                                                                                                                                                                                                                                                                                           |
|                                                             | Reginald Townsend                                                                                                                                                                                                                                                                                                                                                                                                                                                                                              |
|                                                             | photography                                                                                                                                                                                                                                                                                                                                                                                                                                                                                                    |
|                                                             | sports                                                                                                                                                                                                                                                                                                                                                                                                                                                                                                         |
|                                                             | riding                                                                                                                                                                                                                                                                                                                                                                                                                                                                                                         |
|                                                             | animals                                                                                                                                                                                                                                                                                                                                                                                                                                                                                                        |
|                                                             | horses                                                                                                                                                                                                                                                                                                                                                                                                                                                                                                         |
| Credit:                                                     | Gift of Trail Riders of the Canadian Rockies, Calgary, 2001                                                                                                                                                                                                                                                                                                                                                                                                                                                    |
| Catalogue Number:                                           | 103.09.1189                                                                                                                                                                                                                                                                                                                                                                                                                                                                                                    |
| luce a see a                                                |                                                                                                                                                                                                                                                                                                                                                                                                                                                                                                                |