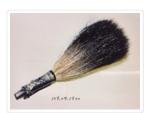

## Pin

https://archives.whyte.org/en/permalink/artifact103.09.1200

Title: Pin

 Date:
 1930 – 1950

 Material:
 metal; hair

 Dimensions:
 6.0 x 14.0 cm

Description: Metal cone shaped pin with elk or deer emblem and oak leaves in relief.

Brush-like tuft of natural animal hair, light to dark with grizzled tips protrudes from metal cone with green yarn at base of tuft. Possibly a

fraternal organization pin.

Subject: organizations

**Ernst Niederer** 

guiding

Credit: Gift of Ernie Niederer, Victoria, 2001

Catalogue Number: 103.09.1200