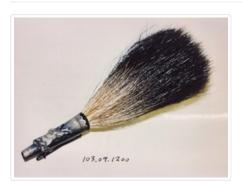

## Pin

https://archives.whyte.org/en/permalink/artifact103.09.1200

Title: Pin

 Date:
 1930 – 1950

 Material:
 metal; hair

 Dimensions:
 6.0 x 14.0 cm

Description: Metal cone shaped pin with elk or deer emblem and oak leaves in relief.

Brush-like tuft of natural animal hair, light to dark with grizzled tips protrudes from metal cone with green yarn at base of tuft. Possibly a

fraternal organization pin.

Subject: organizations

**Ernst Niederer** 

guiding

Credit: Gift of Ernie Niederer, Victoria, 2001

Catalogue Number: 103.09.1200