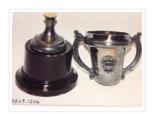

## Loving Cup

https://archives.whyte.org/en/permalink/artifact103.09.1206

| Title:            | Loving Cup                                                                                                                                                                                                                                                                                                                                                                                                                                     |
|-------------------|------------------------------------------------------------------------------------------------------------------------------------------------------------------------------------------------------------------------------------------------------------------------------------------------------------------------------------------------------------------------------------------------------------------------------------------------|
| Date:             | 1950 – 1970                                                                                                                                                                                                                                                                                                                                                                                                                                    |
| Material:         | metal; wood; fibre                                                                                                                                                                                                                                                                                                                                                                                                                             |
| Dimensions:       | 14.8 x 6.9 x 8.0 cm                                                                                                                                                                                                                                                                                                                                                                                                                            |
| Description:      | Small two handled metal cup with stem attached to round wooden base.<br>The cup is broken off at the top of the stem. The cup is engraved<br>"BROWNIE SIX COMPETITION KINETTE CLUB." There is raised<br>decoration just below the rim of the cup and on the handles. There is<br>yellow yarn attached to the top of the cup stem and a small piece of<br>yellow yarn attached to the bottom of the cup. The base is painted dark<br>red-black. |
| Subject:          | organizations                                                                                                                                                                                                                                                                                                                                                                                                                                  |
|                   | Girl Guides of Canada                                                                                                                                                                                                                                                                                                                                                                                                                          |
|                   | Brownies                                                                                                                                                                                                                                                                                                                                                                                                                                       |
|                   | prizes                                                                                                                                                                                                                                                                                                                                                                                                                                         |
|                   | awards                                                                                                                                                                                                                                                                                                                                                                                                                                         |
|                   | Kinette Club                                                                                                                                                                                                                                                                                                                                                                                                                                   |
| Credit:           | Gift of R. John MacAulay, Banff, 2003                                                                                                                                                                                                                                                                                                                                                                                                          |
| Catalogue Number: | 103.09.1206                                                                                                                                                                                                                                                                                                                                                                                                                                    |
|                   |                                                                                                                                                                                                                                                                                                                                                                                                                                                |