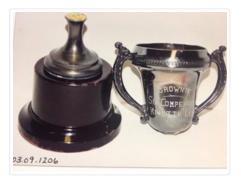

## Loving Cup

https://archives.whyte.org/en/permalink/artifact103.09.1206

| Title:            | Loving Cup                                                                                                                                                                                                                                                                                                                                                                                                                                     |
|-------------------|------------------------------------------------------------------------------------------------------------------------------------------------------------------------------------------------------------------------------------------------------------------------------------------------------------------------------------------------------------------------------------------------------------------------------------------------|
| Date:             | 1950 – 1970                                                                                                                                                                                                                                                                                                                                                                                                                                    |
| Material:         | metal; wood; fibre                                                                                                                                                                                                                                                                                                                                                                                                                             |
| Dimensions:       | 14.8 x 6.9 x 8.0 cm                                                                                                                                                                                                                                                                                                                                                                                                                            |
| Description:      | Small two handled metal cup with stem attached to round wooden base.<br>The cup is broken off at the top of the stem. The cup is engraved<br>"BROWNIE SIX COMPETITION KINETTE CLUB." There is raised<br>decoration just below the rim of the cup and on the handles. There is<br>yellow yarn attached to the top of the cup stem and a small piece of<br>yellow yarn attached to the bottom of the cup. The base is painted dark<br>red-black. |
| Subject:          | organizations                                                                                                                                                                                                                                                                                                                                                                                                                                  |
|                   | Girl Guides of Canada                                                                                                                                                                                                                                                                                                                                                                                                                          |
|                   | Brownies                                                                                                                                                                                                                                                                                                                                                                                                                                       |
|                   | prizes                                                                                                                                                                                                                                                                                                                                                                                                                                         |
|                   | awards                                                                                                                                                                                                                                                                                                                                                                                                                                         |
|                   | Kinette Club                                                                                                                                                                                                                                                                                                                                                                                                                                   |
| Credit:           | Gift of R. John MacAulay, Banff, 2003                                                                                                                                                                                                                                                                                                                                                                                                          |
| Catalogue Number: | 103.09.1206                                                                                                                                                                                                                                                                                                                                                                                                                                    |
|                   |                                                                                                                                                                                                                                                                                                                                                                                                                                                |