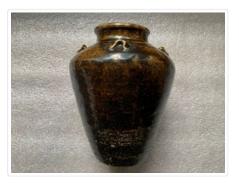

## Food Storage Jar

https://archives.whyte.org/en/permalink/artifact104.19.0045

| Title:            | Food Storage Jar                                                                                                                                                                                                                                                                                                                                      |
|-------------------|-------------------------------------------------------------------------------------------------------------------------------------------------------------------------------------------------------------------------------------------------------------------------------------------------------------------------------------------------------|
| Date:             | 1500 – 1600                                                                                                                                                                                                                                                                                                                                           |
| Material:         | ceramic                                                                                                                                                                                                                                                                                                                                               |
| Dimensions:       | 20.4 x 16.2 cm                                                                                                                                                                                                                                                                                                                                        |
| Description:      | Hand thrown, flat based, urn shaped jar with neck diameter of 7.0 cm.<br>Initially glazed with thin, dark brown glaze, then over glazed with thicker<br>dark brown, impurities and pitting visible. Four, affixed, coil built loops at<br>shoulder, only one of them having an opening. Red Morse label inside rim<br>says "Shigaraki Omi 300 years". |
| Subject:          | households                                                                                                                                                                                                                                                                                                                                            |
|                   | Edward S. Morse                                                                                                                                                                                                                                                                                                                                       |
|                   | Edith Morse Robb                                                                                                                                                                                                                                                                                                                                      |
| Credit:           | Gift of Catharine Robb Whyte, O. C., Banff, 1979                                                                                                                                                                                                                                                                                                      |
| Catalogue Number: | 104.19.0045                                                                                                                                                                                                                                                                                                                                           |