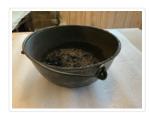

## Cast Iron Pot

https://archives.whyte.org/en/permalink/artifact104.19.0111

Title: Cast Iron Pot

Date: n.d. Material: metal

Dimensions: 12.0 x 29.0 cm

Description: Cast iron pot. Pot has a top handle that is connected to loops at each

side and narrows at the base to a smaller foot. There are small lips on the

rim of the pot on the sides without the handle loops.

Subject: Moore home

households

cooking

Credit: Gift of Pearl Evelyn Moore, Banff, 1979

Catalogue Number: 104.19.0111