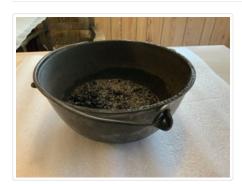

## Cast Iron Pot

https://archives.whyte.org/en/permalink/artifact104.19.0111

Title: Cast Iron Pot

Date: n.d. Material: metal

Dimensions: 12.0 x 29.0 cm

Description: Cast iron pot. Pot has a top handle that is connected to loops at each

side and narrows at the base to a smaller foot. There are small lips on the

rim of the pot on the sides without the handle loops.

Subject: Moore home

households

cooking

Credit: Gift of Pearl Evelyn Moore, Banff, 1979

Catalogue Number: 104.19.0111