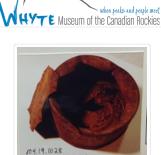

## Food Can

https://archives.whyte.org/en/permalink/artifact104.19.1028

| Title:            | Food Can                                                                                                                                                                        |
|-------------------|---------------------------------------------------------------------------------------------------------------------------------------------------------------------------------|
| Date:             | c. 1893                                                                                                                                                                         |
| Material:         | metal                                                                                                                                                                           |
| Dimensions:       | 5.0 cm                                                                                                                                                                          |
| Description:      | Large flat round can, can is very rusty and top has been partly removed in very jagged cuts, soldered on to centre of inside bottom is a piece of metal which sticks up 2.5 cm. |
| Subject:          | sports                                                                                                                                                                          |
|                   | climbing                                                                                                                                                                        |
|                   | S.E.S. Allen                                                                                                                                                                    |
|                   | W.D.Wilcox                                                                                                                                                                      |
|                   | exploration                                                                                                                                                                     |
|                   | Enoch Wildman                                                                                                                                                                   |
| Credit:           | Gift of Don Beers, Calgary, 1990                                                                                                                                                |
| Catalogue Number: | 104.19.1028                                                                                                                                                                     |
|                   |                                                                                                                                                                                 |