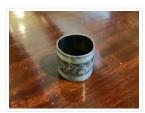

## Napkin Ring

https://archives.whyte.org/en/permalink/artifact104.20.0069

Title: Napkin Ring
Date: 1800 – 1900
Material: metal, pewter

Dimensions: 3.5 cm

Description: A wide pewter napkin ring with etched and textured borders. The napkin

ring is decorated with etched flowers on stems around the plain band in

the middle. The napkin ring is engraved "V.T. from Mother".

Subject: households

social customs

gifts

Credit: Gift of Pearl Evelyn Moore, Banff, 1979

Catalogue Number: 104.20.0069