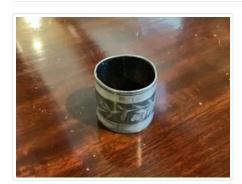

## Napkin Ring

https://archives.whyte.org/en/permalink/artifact104.20.0069

Title: Napkin Ring
Date: 1800 – 1900
Material: metal, pewter

Dimensions: 3.5 cm

Description: A wide pewter napkin ring with etched and textured borders. The napkin

ring is decorated with etched flowers on stems around the plain band in

the middle. The napkin ring is engraved "V.T. from Mother".

Subject: households

social customs

gifts

Credit: Gift of Pearl Evelyn Moore, Banff, 1979

Catalogue Number: 104.20.0069