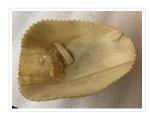

## **Bowl**

https://archives.whyte.org/en/permalink/artifact104.20.0220

Title: Bowl

Date: 1890 – 1930

Material: horn

Dimensions: 6.0 x 11.7 x 17.0 cm

Description: A shallow bowl, roughly traingular in shape, made from a piece of horn.

The bowl is thicker at the bottom than on the sides and the edge is notched. The bowl is translucent and yellowish in colour with linear grain

showing. The base of the bowl is marked "XAS ENN".

Subject: Indigenous

**Plains** 

decorative

crafts

animals

Credit: Gift of Pearl Evelyn Moore, Banff, 1979

Catalogue Number: 104.20.0220