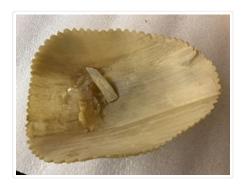

## **Bowl**

https://archives.whyte.org/en/permalink/artifact104.20.0220

Title: Bowl

Date: 1890 – 1930

Material: horn

Dimensions: 6.0 x 11.7 x 17.0 cm

Description: A shallow bowl, roughly traingular in shape, made from a piece of horn.

The bowl is thicker at the bottom than on the sides and the edge is notched. The bowl is translucent and yellowish in colour with linear grain

showing. The base of the bowl is marked "XAS ENN".

Subject: Indigenous

**Plains** 

decorative

crafts

animals

Credit: Gift of Pearl Evelyn Moore, Banff, 1979

Catalogue Number: 104.20.0220