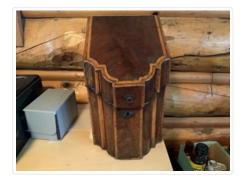

## Knife Box

https://archives.whyte.org/en/permalink/artifact104.20.0229

| Title:            | Knife Box                                                                                                                                                                                                                                                                                                                                                                                                                                                                                                                                                                                                                   |
|-------------------|-----------------------------------------------------------------------------------------------------------------------------------------------------------------------------------------------------------------------------------------------------------------------------------------------------------------------------------------------------------------------------------------------------------------------------------------------------------------------------------------------------------------------------------------------------------------------------------------------------------------------------|
| Date:             | 1750 – 1820                                                                                                                                                                                                                                                                                                                                                                                                                                                                                                                                                                                                                 |
| Material:         | wood; metal                                                                                                                                                                                                                                                                                                                                                                                                                                                                                                                                                                                                                 |
| Dimensions:       | 36.8 x 22.2 x 27.4 cm                                                                                                                                                                                                                                                                                                                                                                                                                                                                                                                                                                                                       |
| Description:      | A tall varnished dark brown wooden box with heavy hinged lid sloping<br>downward in front. Front of box is ornately shaped and bevelled with<br>metal keyhole plaque on flat surface just below lid, and small hinged ring<br>attached to metal back just above on lid. Exterior of box completely<br>covered with veneer with marquetry of lighter veneer along edges of lid on<br>top and outlining bevelled joints on front of box. Inside of lid parqueted<br>with six pointed star inside oval of lighter and darker woods. Bent metal<br>pin on lid fits into lock chamber when closed, insides have been<br>removed. |
| Subject:          | households                                                                                                                                                                                                                                                                                                                                                                                                                                                                                                                                                                                                                  |
|                   | kitchen                                                                                                                                                                                                                                                                                                                                                                                                                                                                                                                                                                                                                     |
|                   | dining                                                                                                                                                                                                                                                                                                                                                                                                                                                                                                                                                                                                                      |
| Credit:           | Gift of Catharine Robb Whyte, O. C., Banff, 1979                                                                                                                                                                                                                                                                                                                                                                                                                                                                                                                                                                            |
| Catalogue Number: | 104.20.0229                                                                                                                                                                                                                                                                                                                                                                                                                                                                                                                                                                                                                 |
|                   |                                                                                                                                                                                                                                                                                                                                                                                                                                                                                                                                                                                                                             |