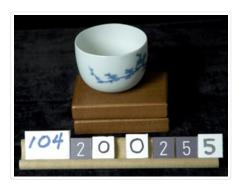

## **Teacup**

https://archives.whyte.org/en/permalink/artifact104.20.0255

Title: Teacup

Date: 1870 – 1890 Material: ceramic

Dimensions: 4.6 x 6.6 cm

Description: Cobalt plum branch design with transparent over glaze. Small chip in rim.

No foot, has curved base.

Subject: households

Edith Morse Robb Edward S. Morse

Credit: Gift of Catharine Robb Whyte, O. C., Banff, 1979

Catalogue Number: 104.20.0255