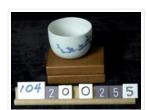

## **Teacup**

https://archives.whyte.org/en/permalink/artifact104.20.0255

Title: Teacup

Date: 1870 – 1890 Material: ceramic

Dimensions: 4.6 x 6.6 cm

Description: Cobalt plum branch design with transparent over glaze. Small chip in rim.

No foot, has curved base.

Subject: households

Edith Morse Robb Edward S. Morse

Credit: Gift of Catharine Robb Whyte, O. C., Banff, 1979

Catalogue Number: 104.20.0255