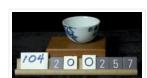

## Teacup

https://archives.whyte.org/en/permalink/artifact104.20.0257

Title: Teacup

Date: 1870 – 1890

Material: ceramic

Dimensions: 3.1 x 5.8 cm

Description: Cobalt bamboo and calligraphy design with transparent over glaze,

trimmed foot, signed on base.writing a poem?

Subject: households

Edith Morse Robb Edward S. Morse

Credit: Gift of Catharine Robb Whyte, O. C., Banff, 1979

Catalogue Number: 104.20.0257