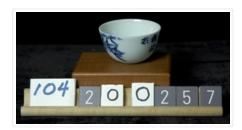

## Teacup

https://archives.whyte.org/en/permalink/artifact104.20.0257

Title: Teacup

Date: 1870 – 1890

Material: ceramic

Dimensions: 3.1 x 5.8 cm

Description: Cobalt bamboo and calligraphy design with transparent over glaze,

trimmed foot, signed on base.writing a poem?

Subject: households

Edith Morse Robb Edward S. Morse

Credit: Gift of Catharine Robb Whyte, O. C., Banff, 1979

Catalogue Number: 104.20.0257