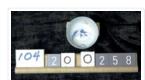

## **Teacup**

https://archives.whyte.org/en/permalink/artifact104.20.0258

Title: Teacup

 Date:
 1870 – 1890

 Material:
 ceramic

 Dimensions:
 3.0 x 4.8 cm

Description: small teacup with cobalt sparrow and Japanese pampas grass

decoration with transparent over glaze. Calligraphy inside bowl. Trimmed foot with cobalt border design, signed on base.Note: ISSAN signature of

a drawer

Subject: Whyte home

households

Edith Morse Robb Edward S. Morse

Credit: Gift of Catharine Robb Whyte, O. C., Banff, 1979

Catalogue Number: 104.20.0258