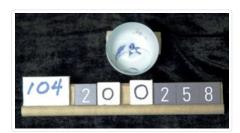

## **Teacup**

https://archives.whyte.org/en/permalink/artifact104.20.0258

Title: Teacup

 Date:
 1870 – 1890

 Material:
 ceramic

 Dimensions:
 3.0 x 4.8 cm

Description: small teacup with cobalt sparrow and Japanese pampas grass

decoration with transparent over glaze. Calligraphy inside bowl. Trimmed foot with cobalt border design, signed on base.Note: ISSAN signature of

a drawer

Subject: Whyte home

households

Edith Morse Robb Edward S. Morse

Credit: Gift of Catharine Robb Whyte, O. C., Banff, 1979

Catalogue Number: 104.20.0258