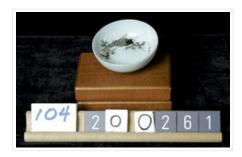

## Sauce Dish

https://archives.whyte.org/en/permalink/artifact104.20.0261

Title: Sauce Dish
Date: 1870 – 1890
Material: ceramic
Dimensions: 2.4 x 6.2 cm

Description: Porcelain dish with gold, black over glaze enamels in carp and plant

design. Trimmed foot with cobalt border design, signed base. Writing:

Sei Getsu Ga (artist)

Subject: Whyte home

households

Edith Morse Robb Edward S. Morse

Credit: Gift of Catharine Robb Whyte, O. C., Banff, 1979

Catalogue Number: 104.20.0261