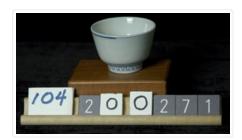

## **Teacup**

https://archives.whyte.org/en/permalink/artifact104.20.0271

Title: Teacup

Date: 1870 – 1890 Material: ceramic

Dimensions: 3.8 x 5.8 cm

Description: Porcelain with cobalt slip border decorations, transparent over glaze.

Signed on base, trimmed foot.

Subject: households

Edith Morse Robb Edward S. Morse

Credit: Gift of Catharine Robb Whyte, O. C., Banff, 1979

Catalogue Number: 104.20.0271