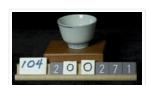

## **Teacup**

https://archives.whyte.org/en/permalink/artifact104.20.0271

Title: Teacup

Date: 1870 – 1890 Material: ceramic

Dimensions: 3.8 x 5.8 cm

Description: Porcelain with cobalt slip border decorations, transparent over glaze.

Signed on base, trimmed foot.

Subject: households

Edith Morse Robb Edward S. Morse

Credit: Gift of Catharine Robb Whyte, O. C., Banff, 1979

Catalogue Number: 104.20.0271