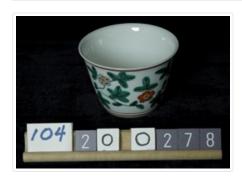

## **Decorative Bowl**

https://archives.whyte.org/en/permalink/artifact104.20.0278

6.6 x 9.7 cm

Title: Decorative Bowl
Date: 1870 – 1890
Material: ceramic

Description: Porcelain bowl with enamel over glazes. Green, orange and gold flower

and leaf design. Rust border bands, trimmed foot.

Subject: households

Edith Morse Robb Edward S. Morse

Credit: Gift of Catharine Robb Whyte, O. C., Banff, 1979

Catalogue Number: 104.20.0278