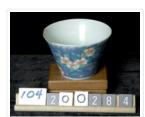

## **Decorative Bowl**

https://archives.whyte.org/en/permalink/artifact104.20.0284

6.8 x 10.2 cm

Title: Decorative Bowl
Date: 1870 – 1890
Material: ceramic

Description: Footed porcelain bowl with cobalt slip and over glaze enamels. Exterior

decoration features a blue background, reeds with green leafed orange

flowers and a rope design through centre.

Subject: Whyte home

households

Edith Morse Robb Edward S. Morse

Credit: Gift of Catharine Robb Whyte, O. C., Banff, 1979

Catalogue Number: 104.20.0284