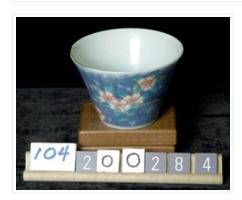

## **Decorative Bowl**

https://archives.whyte.org/en/permalink/artifact104.20.0284

6.8 x 10.2 cm

Title: Decorative Bowl
Date: 1870 – 1890
Material: ceramic

Description: Footed porcelain bowl with cobalt slip and over glaze enamels. Exterior

decoration features a blue background, reeds with green leafed orange

flowers and a rope design through centre.

Subject: Whyte home

households

Edith Morse Robb Edward S. Morse

Credit: Gift of Catharine Robb Whyte, O. C., Banff, 1979

Catalogue Number: 104.20.0284