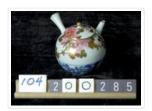

## Teapot

https://archives.whyte.org/en/permalink/artifact104.20.0285

| Title:            | Teapot                                                                                                                                                                                                                                                                                                      |
|-------------------|-------------------------------------------------------------------------------------------------------------------------------------------------------------------------------------------------------------------------------------------------------------------------------------------------------------|
| Date:             | 1870 – 1890                                                                                                                                                                                                                                                                                                 |
| Material:         | ceramic                                                                                                                                                                                                                                                                                                     |
| Dimensions:       | 7.6 x 9.3 x 10.0 cm                                                                                                                                                                                                                                                                                         |
| Description:      | Transparent porcelain teapot with cobalt slip near base. Gold lustre and<br>pink enamel over glaze, signed inside lid. Hollow handle, straining holes<br>inside spout. Has been cracked and repair can be seen on inside. Cobalt<br>in dragon design, gold lustre and pink flowers, red and gold butterfly. |
| Subject:          | households                                                                                                                                                                                                                                                                                                  |
|                   | Edith Morse Robb                                                                                                                                                                                                                                                                                            |
|                   | Edward S. Morse                                                                                                                                                                                                                                                                                             |
| Credit:           | Gift of Catharine Robb Whyte, O. C., Banff, 1979                                                                                                                                                                                                                                                            |
| Catalogue Number: | 104.20.0285                                                                                                                                                                                                                                                                                                 |