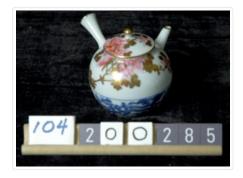

## Teapot

https://archives.whyte.org/en/permalink/artifact104.20.0285

| Title:            | Teapot                                                                                                                                                                                                                                                                                                      |
|-------------------|-------------------------------------------------------------------------------------------------------------------------------------------------------------------------------------------------------------------------------------------------------------------------------------------------------------|
| Date:             | 1870 – 1890                                                                                                                                                                                                                                                                                                 |
| Material:         | ceramic                                                                                                                                                                                                                                                                                                     |
| Dimensions:       | 7.6 x 9.3 x 10.0 cm                                                                                                                                                                                                                                                                                         |
| Description:      | Transparent porcelain teapot with cobalt slip near base. Gold lustre and<br>pink enamel over glaze, signed inside lid. Hollow handle, straining holes<br>inside spout. Has been cracked and repair can be seen on inside. Cobalt<br>in dragon design, gold lustre and pink flowers, red and gold butterfly. |
| Subject:          | households                                                                                                                                                                                                                                                                                                  |
|                   | Edith Morse Robb                                                                                                                                                                                                                                                                                            |
|                   | Edward S. Morse                                                                                                                                                                                                                                                                                             |
| Credit:           | Gift of Catharine Robb Whyte, O. C., Banff, 1979                                                                                                                                                                                                                                                            |
| Catalogue Number: | 104.20.0285                                                                                                                                                                                                                                                                                                 |