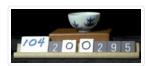

## Sake Cup

https://archives.whyte.org/en/permalink/artifact104.20.0295

| Title:            | Sake Cup                                                                                                               |
|-------------------|------------------------------------------------------------------------------------------------------------------------|
| Date:             | 1870 – 1890                                                                                                            |
| Material:         | ceramic                                                                                                                |
| Dimensions:       | 2.5 x 4.7 cm                                                                                                           |
| Description:      | Footed porcelain cup with cobalt pine tree branch design on outside. Rim chipped in 2 places. Border design near foot. |
| Subject:          | households                                                                                                             |
|                   | Edith Morse Robb                                                                                                       |
|                   | Edward S. Morse                                                                                                        |
| Credit:           | Gift of Catharine Robb Whyte, O. C., Banff, 1979                                                                       |
| Catalogue Number: | 104.20.0295                                                                                                            |