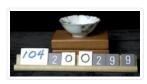

## Sauce Dish

https://archives.whyte.org/en/permalink/artifact104.20.0299

| Title:            | Sauce Dish                                                                                                                                                                                                                                                                                                                                            |
|-------------------|-------------------------------------------------------------------------------------------------------------------------------------------------------------------------------------------------------------------------------------------------------------------------------------------------------------------------------------------------------|
| Date:             | 1870 – 1890                                                                                                                                                                                                                                                                                                                                           |
| Material:         | ceramic                                                                                                                                                                                                                                                                                                                                               |
| Dimensions:       | 2.6 x 6.4 cm                                                                                                                                                                                                                                                                                                                                          |
| Description:      | Gold lustre butterfly design in and outside of dish. Pink slip with centre<br>yellow and green enamel over glaze flower centre , pink represents<br>petals. Crack runs from rim to rim through base. Rim has been tool<br>shaped and applied with gold lustre, cobalt signature on bottom. Writing:<br>Kanzan seisei or Kanzan sehseh or Kanzan sese. |
| Subject:          | households                                                                                                                                                                                                                                                                                                                                            |
|                   | Edith Morse Robb                                                                                                                                                                                                                                                                                                                                      |
|                   | Edward S. Morse                                                                                                                                                                                                                                                                                                                                       |
|                   | Kanzan                                                                                                                                                                                                                                                                                                                                                |
| Credit:           | Gift of Catharine Robb Whyte, O. C., Banff, 1979                                                                                                                                                                                                                                                                                                      |
| Catalogue Number: | 104.20.0299                                                                                                                                                                                                                                                                                                                                           |