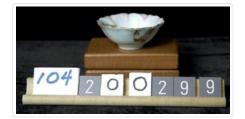

## Sauce Dish

https://archives.whyte.org/en/permalink/artifact104.20.0299

| Title:            | Sauce Dish                                                                                                                                                                                                                                                                                                                                            |
|-------------------|-------------------------------------------------------------------------------------------------------------------------------------------------------------------------------------------------------------------------------------------------------------------------------------------------------------------------------------------------------|
| Date:             | 1870 – 1890                                                                                                                                                                                                                                                                                                                                           |
| Material:         | ceramic                                                                                                                                                                                                                                                                                                                                               |
| Dimensions:       | 2.6 x 6.4 cm                                                                                                                                                                                                                                                                                                                                          |
| Description:      | Gold lustre butterfly design in and outside of dish. Pink slip with centre<br>yellow and green enamel over glaze flower centre , pink represents<br>petals. Crack runs from rim to rim through base. Rim has been tool<br>shaped and applied with gold lustre, cobalt signature on bottom. Writing:<br>Kanzan seisei or Kanzan sehseh or Kanzan sese. |
| Subject:          | households                                                                                                                                                                                                                                                                                                                                            |
|                   | Edith Morse Robb                                                                                                                                                                                                                                                                                                                                      |
|                   | Edward S. Morse                                                                                                                                                                                                                                                                                                                                       |
|                   | Kanzan                                                                                                                                                                                                                                                                                                                                                |
| Credit:           | Gift of Catharine Robb Whyte, O. C., Banff, 1979                                                                                                                                                                                                                                                                                                      |
| Catalogue Number: | 104.20.0299                                                                                                                                                                                                                                                                                                                                           |