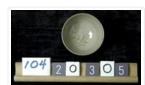

## **Bowl**

https://archives.whyte.org/en/permalink/artifact104.20.0305

Title: Bowl

 Date:
 1870 – 1890

 Material:
 ceramic

 Dimensions:
 3.6 x 6.4 cm

Description: Fine stoneware bowl, pale green clay which has been incised inside

bowl, with a transparent over glaze, calligraphy inside bowl, trimmed foot,

oxides can be seen in clay base, crackling of glaze inside and out.

Subject: households

Edith Morse Robb Edward S. Morse

Credit: Gift of Catharine Robb Whyte, O. C., Banff, 1979

Catalogue Number: 104.20.0305