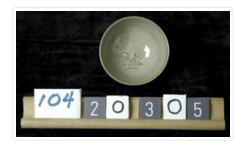

## **Bowl**

https://archives.whyte.org/en/permalink/artifact104.20.0305

Title: Bowl

 Date:
 1870 – 1890

 Material:
 ceramic

 Dimensions:
 3.6 x 6.4 cm

Description: Fine stoneware bowl, pale green clay which has been incised inside

bowl, with a transparent over glaze, calligraphy inside bowl, trimmed foot,

oxides can be seen in clay base, crackling of glaze inside and out.

Subject: households

Edith Morse Robb Edward S. Morse

Credit: Gift of Catharine Robb Whyte, O. C., Banff, 1979

Catalogue Number: 104.20.0305