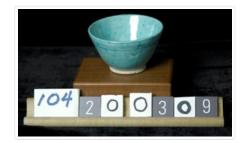

## Bowl

https://archives.whyte.org/en/permalink/artifact104.20.0309

| Title:            | Bowl                                                                  |
|-------------------|-----------------------------------------------------------------------|
| Date:             | 1870 – 1890                                                           |
| Material:         | ceramic                                                               |
| Dimensions:       | 4.1 x 6.9 cm                                                          |
| Description:      | Footed bowl with high copper content glaze creating turquoise colour. |
| Subject:          | households                                                            |
|                   | Edith Morse Robb                                                      |
|                   | Edward S. Morse                                                       |
| Credit:           | Gift of Catharine Robb Whyte, O. C., Banff, 1979                      |
| Catalogue Number: | 104.20.0309                                                           |