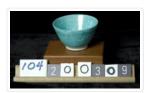

## Bowl

https://archives.whyte.org/en/permalink/artifact104.20.0309

| Title:            | Bowl                                                                  |
|-------------------|-----------------------------------------------------------------------|
| Date:             | 1870 – 1890                                                           |
| Material:         | ceramic                                                               |
| Dimensions:       | 4.1 x 6.9 cm                                                          |
| Description:      | Footed bowl with high copper content glaze creating turquoise colour. |
| Subject:          | households                                                            |
|                   | Edith Morse Robb                                                      |
|                   | Edward S. Morse                                                       |
| Credit:           | Gift of Catharine Robb Whyte, O. C., Banff, 1979                      |
| Catalogue Number: | 104.20.0309                                                           |