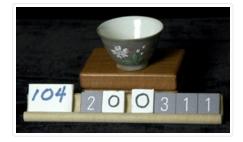

## Bowl

https://archives.whyte.org/en/permalink/artifact104.20.0311

| Title:            | Bowl                                                                                                                                                               |
|-------------------|--------------------------------------------------------------------------------------------------------------------------------------------------------------------|
| Date:             | 1870 – 1890                                                                                                                                                        |
| Material:         | ceramic                                                                                                                                                            |
| Dimensions:       | 3.7 x 5.9 cm                                                                                                                                                       |
| Description:      | Trim footed bowl with ivory inside glaze and celadon, gray, exterior glaze<br>and pink green white floral over glaze enamels. Stamped signature on<br>base, Banko. |
| Subject:          | households                                                                                                                                                         |
|                   | Edith Morse Robb                                                                                                                                                   |
|                   | Edward S. Morse                                                                                                                                                    |
| Credit:           | Gift of Catharine Robb Whyte, O. C., Banff, 1979                                                                                                                   |
| Catalogue Number: | 104.20.0311                                                                                                                                                        |