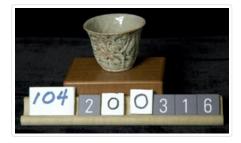

## Bowl

https://archives.whyte.org/en/permalink/artifact104.20.0316

| Title:            | Bowl                                                                                                                                                                                                                   |
|-------------------|------------------------------------------------------------------------------------------------------------------------------------------------------------------------------------------------------------------------|
| Date:             | 1870 – 1890                                                                                                                                                                                                            |
| Material:         | ceramic                                                                                                                                                                                                                |
| Dimensions:       | 4.3 x 5.6 cm                                                                                                                                                                                                           |
| Description:      | Press molded bowl, glazed inside only, painted outside. Exterior relief appears to be water lily leaf with additional, applied painted house and shrubbery, lotus root forms coiled base. Stamp on exterior near base. |
| Subject:          | households                                                                                                                                                                                                             |
|                   | Edith Morse Robb                                                                                                                                                                                                       |
|                   | Edward S. Morse                                                                                                                                                                                                        |
| Credit:           | Gift of Catharine Robb Whyte, O. C., Banff, 1979                                                                                                                                                                       |
| Catalogue Number: | 104.20.0316                                                                                                                                                                                                            |