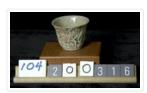

## Bowl

https://archives.whyte.org/en/permalink/artifact104.20.0316

| Title:            | Bowl                                                                                                                                                                                                                   |
|-------------------|------------------------------------------------------------------------------------------------------------------------------------------------------------------------------------------------------------------------|
| Date:             | 1870 – 1890                                                                                                                                                                                                            |
| Material:         | ceramic                                                                                                                                                                                                                |
| Dimensions:       | 4.3 x 5.6 cm                                                                                                                                                                                                           |
| Description:      | Press molded bowl, glazed inside only, painted outside. Exterior relief appears to be water lily leaf with additional, applied painted house and shrubbery, lotus root forms coiled base. Stamp on exterior near base. |
| Subject:          | households                                                                                                                                                                                                             |
|                   | Edith Morse Robb                                                                                                                                                                                                       |
|                   | Edward S. Morse                                                                                                                                                                                                        |
| Credit:           | Gift of Catharine Robb Whyte, O. C., Banff, 1979                                                                                                                                                                       |
| Catalogue Number: | 104.20.0316                                                                                                                                                                                                            |