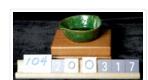

## Sauce Dish

https://archives.whyte.org/en/permalink/artifact104.20.0317

Title: Sauce Dish
Date: 1870 – 1890
Material: ceramic

Dimensions: 2.5 x 6.4 x 7.0 cm

Description: Possibly slab based, handled, bowl with green, brightly coloured glaze.

Quickly thrown and trimmed.

Subject: households

Edith Morse Robb Edward S. Morse

Credit: Gift of Catharine Robb Whyte, O. C., Banff, 1979

Catalogue Number: 104.20.0317