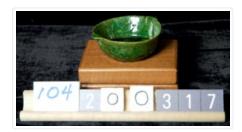

## Sauce Dish

https://archives.whyte.org/en/permalink/artifact104.20.0317

Title: Sauce Dish
Date: 1870 – 1890
Material: ceramic

Dimensions: 2.5 x 6.4 x 7.0 cm

Description: Possibly slab based, handled, bowl with green, brightly coloured glaze.

Quickly thrown and trimmed.

Subject: households

Edith Morse Robb Edward S. Morse

Credit: Gift of Catharine Robb Whyte, O. C., Banff, 1979

Catalogue Number: 104.20.0317