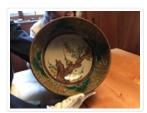

## **Decorative Bowl**

https://archives.whyte.org/en/permalink/artifact104.20.0320

Title: Decorative Bowl
Date: 1870 – 1890
Material: ceramic

Dimensions: 10.5 x 22.0 cm

Description: Trim footed bowl, gray slip with green gold brown enamel over glazes,

rectangular symbol on base. Outside design foliage, inside design yellow

flowered tree with crenelated border and surrounding foliage.

Subject: households

Edith Morse Robb Edward S. Morse

Credit: Gift of Catharine Robb Whyte, O. C., Banff, 1979

Catalogue Number: 104.20.0320