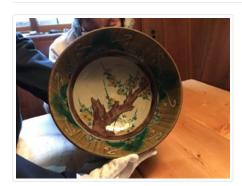

## **Decorative Bowl**

https://archives.whyte.org/en/permalink/artifact104.20.0320

Title: Decorative Bowl
Date: 1870 – 1890
Material: ceramic

Dimensions: 10.5 x 22.0 cm

Description: Trim footed bowl, gray slip with green gold brown enamel over glazes,

rectangular symbol on base. Outside design foliage, inside design yellow

flowered tree with crenelated border and surrounding foliage.

Subject: households

Edith Morse Robb Edward S. Morse

Credit: Gift of Catharine Robb Whyte, O. C., Banff, 1979

Catalogue Number: 104.20.0320