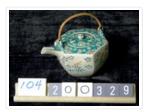

## Teapot

https://archives.whyte.org/en/permalink/artifact104.20.0329

| Title:            | Teapot                                                                                                                                                                                                                                                                                                                                                                                                          |
|-------------------|-----------------------------------------------------------------------------------------------------------------------------------------------------------------------------------------------------------------------------------------------------------------------------------------------------------------------------------------------------------------------------------------------------------------|
| Date:             | 1850 – 1900                                                                                                                                                                                                                                                                                                                                                                                                     |
| Material:         | ceramic                                                                                                                                                                                                                                                                                                                                                                                                         |
| Dimensions:       | 6.4 x 8.2 x 9.8 cm                                                                                                                                                                                                                                                                                                                                                                                              |
| Description:      | Transparent glaze with blue, green, red, gold metal enamel over glazes.<br>Inside pot rim 1.5 cm. chipped off. Fragments seen in glaze inside of pot.<br>Was thrown initially and later hand formed and tool trimmed to create<br>shape. One handle has been repaired once before because of glaze<br>traces. Whyte Estate staff re-glued handle to pot March, 1980 with alpha<br>cyenoecrylate ("Crazy Glue"). |
| Subject:          | households                                                                                                                                                                                                                                                                                                                                                                                                      |
|                   | Edith Morse Robb                                                                                                                                                                                                                                                                                                                                                                                                |
|                   | Edward S. Morse                                                                                                                                                                                                                                                                                                                                                                                                 |
| Credit:           | Gift of Catharine Robb Whyte, O. C., Banff, 1979                                                                                                                                                                                                                                                                                                                                                                |
| Catalogue Number: | 104.20.0329                                                                                                                                                                                                                                                                                                                                                                                                     |