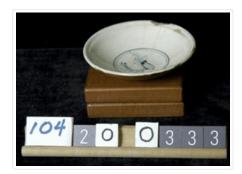

## Sauce Dish

https://archives.whyte.org/en/permalink/artifact104.20.0333

Title: Sauce Dish

Date: 1870 – 1890

Material: ceramic

Dimensions: 2.1 x 10.3 cm

Description: 2.0 cm. chip inside rim, 1.0 cm. chip outside rim. Inside bowl white slip

with cobalt shrimp decoration within circle. Outside was tooled while being thrown, possibly temmoku, brown, glaze with mustard coloured glaze which may have been created by combination with inner white

glaze. Signed on bottom.

Subject: households

Edith Morse Robb Edward S. Morse

Credit: Gift of Catharine Robb Whyte, O. C., Banff, 1979

Catalogue Number: 104.20.0333