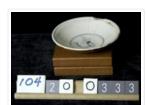

## Sauce Dish

https://archives.whyte.org/en/permalink/artifact104.20.0333

Title: Sauce Dish

Date: 1870 – 1890

Material: ceramic

Dimensions: 2.1 x 10.3 cm

Description: 2.0 cm. chip inside rim, 1.0 cm. chip outside rim. Inside bowl white slip

with cobalt shrimp decoration within circle. Outside was tooled while being thrown, possibly temmoku, brown, glaze with mustard coloured glaze which may have been created by combination with inner white

glaze. Signed on bottom.

Subject: households

Edith Morse Robb Edward S. Morse

Credit: Gift of Catharine Robb Whyte, O. C., Banff, 1979

Catalogue Number: 104.20.0333