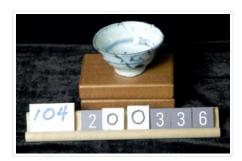

## Sake Cup

https://archives.whyte.org/en/permalink/artifact104.20.0336

Title: Sake Cup

Date: 1870 – 1890

Material: ceramic

Dimensions: 3.5 x 6.7 cm

Description: sake cup with a white glaze with cobalt hues, cobalt leaf brush

decoration. Glazed dripped and hardened onto foot during firing, rim

irregular.

Subject: Whyte home

households

Edith Morse Robb Edward S. Morse

Credit: Gift of Catharine Robb Whyte, O. C., Banff, 1979

Catalogue Number: 104.20.0336