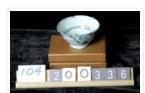

## Sake Cup

https://archives.whyte.org/en/permalink/artifact104.20.0336

Title: Sake Cup

Date: 1870 – 1890

Material: ceramic

Dimensions: 3.5 x 6.7 cm

Description: sake cup with a white glaze with cobalt hues, cobalt leaf brush

decoration. Glazed dripped and hardened onto foot during firing, rim

irregular.

Subject: Whyte home

households

Edith Morse Robb Edward S. Morse

Credit: Gift of Catharine Robb Whyte, O. C., Banff, 1979

Catalogue Number: 104.20.0336