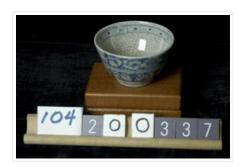

## **Bowl**

https://archives.whyte.org/en/permalink/artifact104.20.0337

Title: Bowl

 Date:
 1870 – 1890

 Material:
 ceramic

 Dimensions:
 4.4 x 7.4 cm

Description: Light grey glaze with cobalt brush decoration, flowers and abstracts.

Crackling caused in cooling. Deeply trimmed foot, calligraphy inside

bowl.

Subject: households

Edith Morse Robb Edward S. Morse

Credit: Gift of Catharine Robb Whyte, O. C., Banff, 1979

Catalogue Number: 104.20.0337