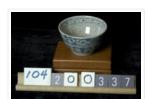

## **Bowl**

https://archives.whyte.org/en/permalink/artifact104.20.0337

Title: Bowl

 Date:
 1870 – 1890

 Material:
 ceramic

 Dimensions:
 4.4 x 7.4 cm

Description: Light grey glaze with cobalt brush decoration, flowers and abstracts.

Crackling caused in cooling. Deeply trimmed foot, calligraphy inside

bowl.

Subject: households

Edith Morse Robb Edward S. Morse

Credit: Gift of Catharine Robb Whyte, O. C., Banff, 1979

Catalogue Number: 104.20.0337