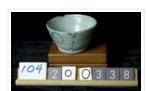

## **Bowl**

https://archives.whyte.org/en/permalink/artifact104.20.0338

Title: Bowl

 Date:
 1870 – 1890

 Material:
 ceramic

 Dimensions:
 4.2 x 7.6 cm

Description: Small bowl or teacup with a cobalt grey glaze with deeper cobalt brush

decoration, abstract designs. The base is beige clay.

Subject: Whyte home

households

Edith Morse Robb Edward S. Morse

Credit: Gift of Catharine Robb Whyte, O. C., Banff, 1979

Catalogue Number: 104.20.0338