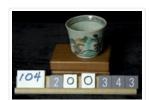

## **Teacup**

https://archives.whyte.org/en/permalink/artifact104.20.0343

Title: Teacup

Date: 1870 – 1890

Material: ceramic

Dimensions: 5.0 x 6.1 cm

Description: Dark brown, green, gold landscape with house, sailboats, birds. With

transparent pale green over glaze which was brushed on, versus dipped.

Trimmed foot, inside rim border black geometric.

Subject: households

Edith Morse Robb Edward S. Morse

Credit: Gift of Catharine Robb Whyte, O. C., Banff, 1979

Catalogue Number: 104.20.0343