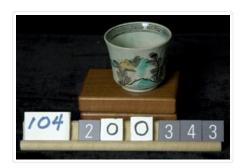

## **Teacup**

https://archives.whyte.org/en/permalink/artifact104.20.0343

Title: Teacup

Date: 1870 – 1890

Material: ceramic

Dimensions: 5.0 x 6.1 cm

Description: Dark brown, green, gold landscape with house, sailboats, birds. With

transparent pale green over glaze which was brushed on, versus dipped.

Trimmed foot, inside rim border black geometric.

Subject: households

Edith Morse Robb Edward S. Morse

Credit: Gift of Catharine Robb Whyte, O. C., Banff, 1979

Catalogue Number: 104.20.0343