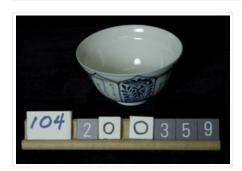

## **Bowl**

https://archives.whyte.org/en/permalink/artifact104.20.0359

Title: Bowl

 Date:
 1870 – 1935

 Material:
 ceramic

Dimensions: 5.6 x 10.1 cm

Description: Porcelain with transparent glaze and cobalt decorative slip (outside only);

trimmed foot; 8 panels - 4 floral alternating with panels containing Japanese poems calligraphy; signed on bottom; very thin porcelain.

Subject: Japanese

E. S. Morse

Credit: Gift of Catharine Robb Whyte, O. C., Banff, 1979

Catalogue Number: 104.20.0359