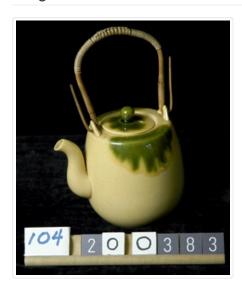

## **Teapot**

https://archives.whyte.org/en/permalink/artifact104.20.0383

Title: Teapot

Date: 1870 – 1935 Material: ceramic

Dimensions: 10.5 x 8.8 x 11.5 cm

Description: Transparent pale yellow glaze with moss green decoration, darkest green

near top. Thrown and rib tooled to create concave base. Spout and handle holders affixed. Stamped on outside near base, glaze crackled,

bamboo and fibre handle.

Subject: households

Edith Morse Robb Edward S. Morse

Credit: Gift of Catharine Robb Whyte, O. C., Banff, 1979

Catalogue Number: 104.20.0383