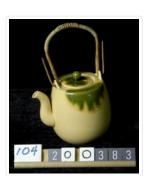

## **Teapot**

https://archives.whyte.org/en/permalink/artifact104.20.0383

Title: Teapot

Date: 1870 – 1935 Material: ceramic

Dimensions: 10.5 x 8.8 x 11.5 cm

Description: Transparent pale yellow glaze with moss green decoration, darkest green

near top. Thrown and rib tooled to create concave base. Spout and handle holders affixed. Stamped on outside near base, glaze crackled,

bamboo and fibre handle.

Subject: households

Edith Morse Robb Edward S. Morse

Credit: Gift of Catharine Robb Whyte, O. C., Banff, 1979

Catalogue Number: 104.20.0383