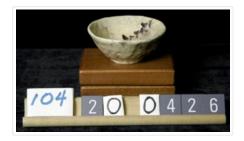

## Sake Cup

https://archives.whyte.org/en/permalink/artifact104.20.0426

| Title:            | Sake Cup                                                                                                                                                                                                                                                                              |
|-------------------|---------------------------------------------------------------------------------------------------------------------------------------------------------------------------------------------------------------------------------------------------------------------------------------|
| Date:             | 1870 – 1890                                                                                                                                                                                                                                                                           |
| Material:         | ceramic                                                                                                                                                                                                                                                                               |
| Dimensions:       | 3.2 x 7.4 cm                                                                                                                                                                                                                                                                          |
| Description:      | Hand formed, slope sided cup. Beige crackled glaze with dark brown<br>brush decoration. Calligraphy and flowers on interior and calligraphy and<br>grass decoration on exterior. Unglazed signature on base which has<br>tooled swirl shape. Entire dish irregular and finger-shaped. |
| Subject:          | households                                                                                                                                                                                                                                                                            |
|                   | Edith Morse Robb                                                                                                                                                                                                                                                                      |
|                   | Edward S. Morse                                                                                                                                                                                                                                                                       |
| Credit:           | Gift of Catharine Robb Whyte, O. C., Banff, 1979                                                                                                                                                                                                                                      |
| Catalogue Number: | 104.20.0426                                                                                                                                                                                                                                                                           |