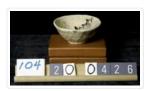

## Sake Cup

https://archives.whyte.org/en/permalink/artifact104.20.0426

| Title:            | Sake Cup                                                                                                                                                                                                                                                                              |
|-------------------|---------------------------------------------------------------------------------------------------------------------------------------------------------------------------------------------------------------------------------------------------------------------------------------|
| Date:             | 1870 – 1890                                                                                                                                                                                                                                                                           |
| Material:         | ceramic                                                                                                                                                                                                                                                                               |
| Dimensions:       | 3.2 x 7.4 cm                                                                                                                                                                                                                                                                          |
| Description:      | Hand formed, slope sided cup. Beige crackled glaze with dark brown<br>brush decoration. Calligraphy and flowers on interior and calligraphy and<br>grass decoration on exterior. Unglazed signature on base which has<br>tooled swirl shape. Entire dish irregular and finger-shaped. |
| Subject:          | households                                                                                                                                                                                                                                                                            |
|                   | Edith Morse Robb                                                                                                                                                                                                                                                                      |
|                   | Edward S. Morse                                                                                                                                                                                                                                                                       |
| Credit:           | Gift of Catharine Robb Whyte, O. C., Banff, 1979                                                                                                                                                                                                                                      |
| Catalogue Number: | 104.20.0426                                                                                                                                                                                                                                                                           |