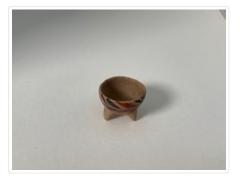

## **Miniature Bowl**

https://archives.whyte.org/en/permalink/artifact104.20.0803

| Title:            | Miniature Bowl                                                                                                                                   |
|-------------------|--------------------------------------------------------------------------------------------------------------------------------------------------|
| Date:             | n.d.                                                                                                                                             |
| Material:         | ceramic                                                                                                                                          |
| Dimensions:       | 2.0 x 2.4 cm                                                                                                                                     |
| Description:      | Miniature bowl with three triangular feet. Bowl is made of beige clay with a blue, black, and red geometric pattern around the body of the bowl. |
| Subject:          | Whyte home                                                                                                                                       |
|                   | miniature                                                                                                                                        |
|                   | ceramics                                                                                                                                         |
|                   | decor                                                                                                                                            |
| Credit:           | Gift of Catharine Robb Whyte, O. C., Banff, 1979                                                                                                 |
| Catalogue Number: | 104.20.0803                                                                                                                                      |