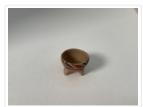

## **Miniature Bowl**

https://archives.whyte.org/en/permalink/artifact104.20.0803

| Title:            | Miniature Bowl                                                                                                                                   |
|-------------------|--------------------------------------------------------------------------------------------------------------------------------------------------|
| Date:             | n.d.                                                                                                                                             |
| Material:         | ceramic                                                                                                                                          |
| Dimensions:       | 2.0 x 2.4 cm                                                                                                                                     |
| Description:      | Miniature bowl with three triangular feet. Bowl is made of beige clay with a blue, black, and red geometric pattern around the body of the bowl. |
| Subject:          | Whyte home                                                                                                                                       |
|                   | miniature                                                                                                                                        |
|                   | ceramics                                                                                                                                         |
|                   | decor                                                                                                                                            |
| Credit:           | Gift of Catharine Robb Whyte, O. C., Banff, 1979                                                                                                 |
| Catalogue Number: | 104.20.0803                                                                                                                                      |