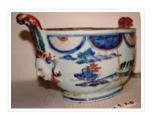

## Bowl

https://archives.whyte.org/en/permalink/artifact104.20.1120

| Title:            | Bowl                                                                                                                                                                   |
|-------------------|------------------------------------------------------------------------------------------------------------------------------------------------------------------------|
| Date:             | 1890 – 1940                                                                                                                                                            |
| Material:         | ceramic                                                                                                                                                                |
| Description:      | Chinese ceramic bowl decorated with landscape scenes. The two<br>handles of the bowl are faces with tall feather headdresses that extend<br>above the rim of the bowl. |
| Subject:          | households                                                                                                                                                             |
|                   | Simpson family                                                                                                                                                         |
| Credit:           | Gift of James (Sr.) Simpson, 1968                                                                                                                                      |
| Catalogue Number: | 104.20.1120                                                                                                                                                            |