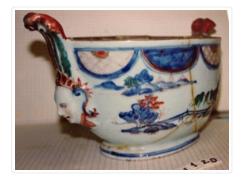

## Bowl

https://archives.whyte.org/en/permalink/artifact104.20.1120

| Title:            | Bowl                                                                                                                                                                   |
|-------------------|------------------------------------------------------------------------------------------------------------------------------------------------------------------------|
| Date:             | 1890 – 1940                                                                                                                                                            |
| Material:         | ceramic                                                                                                                                                                |
| Description:      | Chinese ceramic bowl decorated with landscape scenes. The two<br>handles of the bowl are faces with tall feather headdresses that extend<br>above the rim of the bowl. |
| Subject:          | households                                                                                                                                                             |
|                   | Simpson family                                                                                                                                                         |
| Credit:           | Gift of James (Sr.) Simpson, 1968                                                                                                                                      |
| Catalogue Number: | 104.20.1120                                                                                                                                                            |