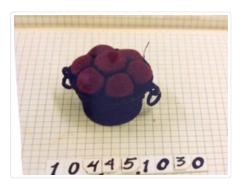

## **Pincushion**

https://archives.whyte.org/en/permalink/artifact104.45.1030

Title: Pincushion

Date: 1820 – 1850

Material: fibre; wood

Dimensions: 5.0 cm

Description: A pincushion shaped in a lattice woven basket full of red fabric green and

red strawberries.

Subject: households

needlework

Mary Schaffer Warren

Credit: Gift of Charles C. Reid, Banff, Alberta, 1986

Catalogue Number: 104.45.1030