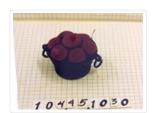

## **Pincushion**

https://archives.whyte.org/en/permalink/artifact104.45.1030

Title: Pincushion

Date: 1820 – 1850

Material: fibre; wood

Dimensions: 5.0 cm

Description: A pincushion shaped in a lattice woven basket full of red fabric green and

red strawberries.

Subject: households

needlework

Mary Schaffer Warren

Credit: Gift of Charles C. Reid, Banff, Alberta, 1986

Catalogue Number: 104.45.1030