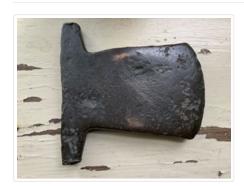

## Wedge

Dimensions:

https://archives.whyte.org/en/permalink/artifact104.49.0002

1.4 x 9.5 x 9.5 cm

Title: Wedge

Date: 1830 – 1900

Material: metal, bronze

Description: A hand forged bronze T-shaped wedge with the thick body curved and

edged at the bottom. The wedge has narrow arms and a flat head for

driving.

Subject: households

souvenirs tourism

Credit: Gift of Pearl Evelyn Moore, Banff, 1979

Catalogue Number: 104.49.0002