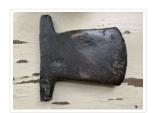

## Wedge

Dimensions:

https://archives.whyte.org/en/permalink/artifact104.49.0002

1.4 x 9.5 x 9.5 cm

Title: Wedge

Date: 1830 – 1900

Material: metal, bronze

Description: A hand forged bronze T-shaped wedge with the thick body curved and

edged at the bottom. The wedge has narrow arms and a flat head for

driving.

Subject: households

souvenirs tourism

Credit: Gift of Pearl Evelyn Moore, Banff, 1979

Catalogue Number: 104.49.0002