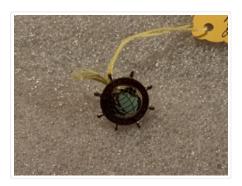

## **Advertising Pin**

https://archives.whyte.org/en/permalink/artifact105.01.0004

Title: Advertising Pin
Date: 1930 – 1960
Material: metal; enamel

Dimensions: 1.1 cm

Description: A circular pin in the shape of a spoked ship's wheel with an enamelled

map of the world at the centre. There is a red band around the map with the words "Everett Travel Service" spaced evenly around the circle. The

pin has a large stud clasp back.

Subject: tourism

travel

**Everett Travel Service** 