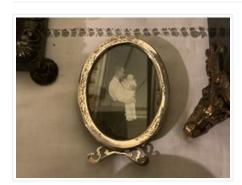

## Photographic Print

https://archives.whyte.org/en/permalink/artifact105.02.0001

Title: Photographic Print

Date: 1880 – 1910

Material: paper

Dimensions: 5.5 (image) x 7.5 (image) cm

Description: A black and white oval shaped photograph of a man, in shirtsleeves,

holding a baby [Edmee Moore] in the doorway of a log cabin.

Subject: households

family children

photography

Credit: Gift of Pearl Evelyn Moore, Banff, 1979

Catalogue Number: 105.02.0001