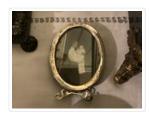

## Photographic Print

https://archives.whyte.org/en/permalink/artifact105.02.0001

Title: Photographic Print

Date: 1880 – 1910

Material: paper

Dimensions: 5.5 (image) x 7.5 (image) cm

Description: A black and white oval shaped photograph of a man, in shirtsleeves,

holding a baby [Edmee Moore] in the doorway of a log cabin.

Subject: households

family children

photography

Credit: Gift of Pearl Evelyn Moore, Banff, 1979

Catalogue Number: 105.02.0001