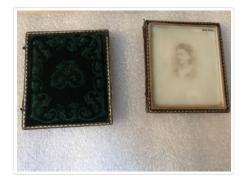

## **Photographic Print**

https://archives.whyte.org/en/permalink/artifact105.02.0008

| Title:            | Photographic Print                                                                                          |
|-------------------|-------------------------------------------------------------------------------------------------------------|
| Date:             | 1890 – 1910                                                                                                 |
| Material:         | glass                                                                                                       |
| Dimensions:       | 8.0 x 6.8 cm                                                                                                |
| Description:      | A sepia-toned photographic print on a glass plate. The print is a vignette of a woman's head and shoulders. |
| Subject:          | family                                                                                                      |
|                   | photography                                                                                                 |
| Credit:           | Gift of Pearl Evelyn Moore, Banff, 1979                                                                     |
| Catalogue Number: | 105.02.0008                                                                                                 |