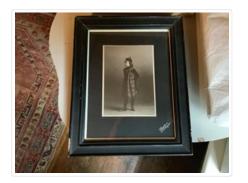

## **Photographic Print**

https://archives.whyte.org/en/permalink/artifact105.02.0021

| Title:            | Photographic Print                                                                                                                                                                     |
|-------------------|----------------------------------------------------------------------------------------------------------------------------------------------------------------------------------------|
| Date:             | 1900 – 1905                                                                                                                                                                            |
| Material:         | paper; wood; glass; metal                                                                                                                                                              |
| Dimensions:       | 14.0; 27.2 (frame) x 9.9; 22.0 (frame) cm                                                                                                                                              |
| Description:      | A black and white studio photograph of a girl, Pearl Brewster, in highland dance costume. The photograph is framed with a wide dark mat and a fairly heavy wooden frame painted black. |
| Subject:          | photography                                                                                                                                                                            |
|                   | Pearl Brewster                                                                                                                                                                         |
|                   | children                                                                                                                                                                               |
|                   | dancing                                                                                                                                                                                |
|                   | costumes                                                                                                                                                                               |
| Credit:           | Gift of Pearl Evelyn Moore, Banff, 1979                                                                                                                                                |
| Catalogue Number: | 105.02.0021                                                                                                                                                                            |