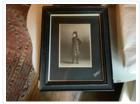

## **Photographic Print**

https://archives.whyte.org/en/permalink/artifact105.02.0021

| Title:            | Photographic Print                                                                                                                                                                     |
|-------------------|----------------------------------------------------------------------------------------------------------------------------------------------------------------------------------------|
| Date:             | 1900 – 1905                                                                                                                                                                            |
| Material:         | paper; wood; glass; metal                                                                                                                                                              |
| Dimensions:       | 14.0; 27.2 (frame) x 9.9; 22.0 (frame) cm                                                                                                                                              |
| Description:      | A black and white studio photograph of a girl, Pearl Brewster, in highland dance costume. The photograph is framed with a wide dark mat and a fairly heavy wooden frame painted black. |
| Subject:          | photography                                                                                                                                                                            |
|                   | Pearl Brewster                                                                                                                                                                         |
|                   | children                                                                                                                                                                               |
|                   | dancing                                                                                                                                                                                |
|                   | costumes                                                                                                                                                                               |
| Credit:           | Gift of Pearl Evelyn Moore, Banff, 1979                                                                                                                                                |
| Catalogue Number: | 105.02.0021                                                                                                                                                                            |