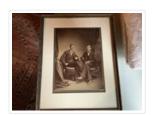

## **Photographic Print**

https://archives.whyte.org/en/permalink/artifact105.02.0022

Title: Photographic Print
Date: 1880 – 1890
Material: paper, mat board
Dimensions: 21.2 x 15.6 cm

Description: A black and white studio photograph of John Brewster and a brother

(George?) sitting together in chairs with legs crossed. The photograph is

framed with a wide grey mat and a dark ornate frame.

Subject: photography

families
households
John Brewster

Credit: Gift of Pearl Evelyn Moore, Banff, 1979

Catalogue Number: 105.02.0022