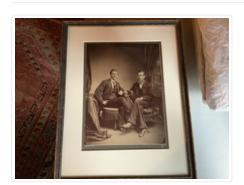

## **Photographic Print**

https://archives.whyte.org/en/permalink/artifact105.02.0022

Title: Photographic Print
Date: 1880 – 1890
Material: paper, mat board
Dimensions: 21.2 x 15.6 cm

Description: A black and white studio photograph of John Brewster and a brother

(George?) sitting together in chairs with legs crossed. The photograph is

framed with a wide grey mat and a dark ornate frame.

Subject: photography

families
households
John Brewster

Credit: Gift of Pearl Evelyn Moore, Banff, 1979

Catalogue Number: 105.02.0022