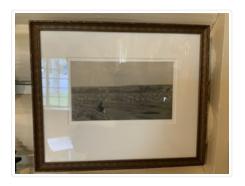

## **Photographic Print**

https://archives.whyte.org/en/permalink/artifact105.02.0027

| Title:            | Photographic Print                                                                                                                                                                                                   |
|-------------------|----------------------------------------------------------------------------------------------------------------------------------------------------------------------------------------------------------------------|
| Date:             | 1895 – 1905                                                                                                                                                                                                          |
| Material:         | paper; wood; glass; skin                                                                                                                                                                                             |
| Dimensions:       | 13.8; 19.0 (frame) x 24.0; 29.2 (frame) cm                                                                                                                                                                           |
| Description:      | A black and white photograph of a camp with hills in the background. The photo is framed with a grey mat and a plain wood frame. The back of the photograph is marked "Shaganappi Point ca. 1900 Stony Indian Camp." |
| Subject:          | photography                                                                                                                                                                                                          |
|                   | households                                                                                                                                                                                                           |
|                   | Indigenous, Stoney                                                                                                                                                                                                   |
|                   | camping                                                                                                                                                                                                              |
| Credit:           | Gift of Pearl Evelyn Moore, Banff, 1979                                                                                                                                                                              |
| Catalogue Number: | 105.02.0027                                                                                                                                                                                                          |