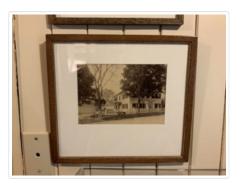

## **Photographic Print**

https://archives.whyte.org/en/permalink/artifact105.02.0038

| Photographic Print                                                                                                                                                                                                                                                                                                                      |
|-----------------------------------------------------------------------------------------------------------------------------------------------------------------------------------------------------------------------------------------------------------------------------------------------------------------------------------------|
| 1885 – 1910                                                                                                                                                                                                                                                                                                                             |
| paper; wood; glass; metal                                                                                                                                                                                                                                                                                                               |
| 14.5; 29.7 (frame) x 20.1; 33.0 (frame) cm                                                                                                                                                                                                                                                                                              |
| A black and white (sepia-toned?) photograph of a square white<br>clapboard house with shutters, a picket fence and trees in front. The<br>photograph has a wide white mat and a simple brown wooden frame with<br>a notched inside border painted gold. The back of the photograph is<br>marked "Brwon Family House, Framingham, Mass." |
| households                                                                                                                                                                                                                                                                                                                              |
| families                                                                                                                                                                                                                                                                                                                                |
| Philip Moore                                                                                                                                                                                                                                                                                                                            |
| Brown                                                                                                                                                                                                                                                                                                                                   |
| Gift of Pearl Evelyn Moore, Banff, 1979                                                                                                                                                                                                                                                                                                 |
| 105.02.0038                                                                                                                                                                                                                                                                                                                             |
|                                                                                                                                                                                                                                                                                                                                         |